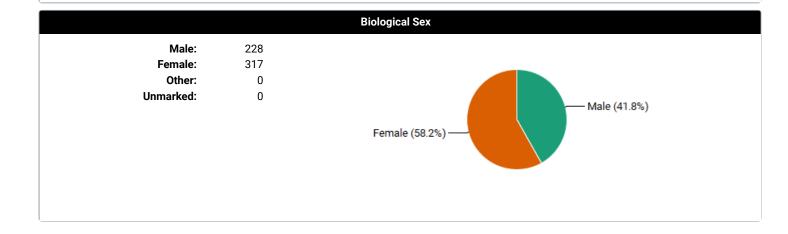

# Case Log Totals (Simon, Andrew)

Displays aggregate data for all the case logs you have entered in the system.

#### Case Log Totals: All Dates

| Over                              | rall                                             |
|-----------------------------------|--------------------------------------------------|
| Total Cases Entered:              | 545                                              |
| Total Unique Patients:            | 544                                              |
| Total Days with Cases:            | 98                                               |
| Total Patient Hours:              | 130.5 (+ 0.3 Total Consult Hours = ~130.9 Hours) |
| Average Case Load per Case Day:   | 5                                                |
| Average Time Spent with Patients: | 14 minutes                                       |
| Rural Visits:                     | 0 patients                                       |
| Underserved Area/Population:      | 0 patients                                       |
| Surgical Management:              | Complete: 0 patients<br>- Pre-op: 0 patients     |
|                                   | - Intra-op: 0 patients                           |
|                                   | - Post-op: 0 patients                            |
|                                   | Operating room experiences: 0 patients           |
| Group Encounters:                 | 0 sessions                                       |